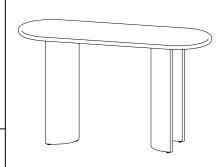

email: info@riverside-furniture.com

## Traynor Sofa Table Assembly Instructions

## Made in India

Page 1 of 1

## Warning:

- Be sure to check all packing material carefully for small parts, which may have come loose inside the carton during shipment.
- To prevent possible scratches and damage, this furniture must be assembled on a soft surface such as a blanket or carpet.

**Important Use Information:** We recommend using coasters, placemats and trivets when placing hot or cold containers on this item. It is also recommended to quickly cleanup any spills to minimize exposure to moisture. Doing so will prolong the life and look of the item for many years.



74512 Sofa Table

## Components and Hardware List



Step 1: Match the hole on the table leg with holes on the bottom of the table

Step 2: Using the Allen Key to tighten all bolts.



Step 3: Attach the tipping restraint kit

Adjustable Leveler —