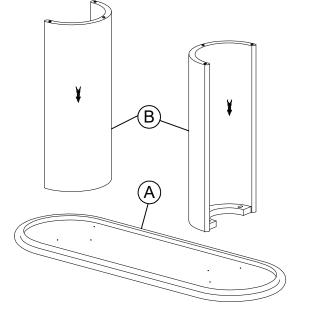

## Components and Hardware List

Step 1: Match the hole on the table leg with holes on the bottom of the table

Step 2: Using the Allen Key to tighten all bolts.

Step 3: Attach the tipping restraint kit

Adjustable Leveler —