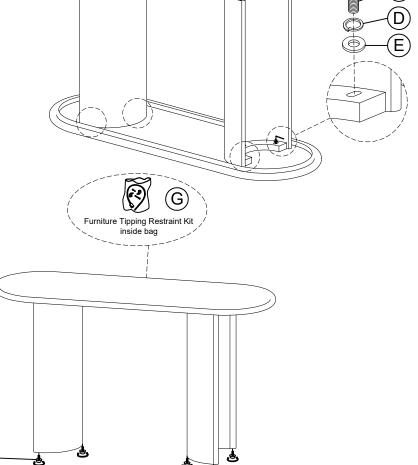

## Components and Hardware List

Step 1: Match the hole on the table leg with holes on the bottom of the table

Step 2: Using the Allen Key to tighten all bolts.

Step 3: Attach the tipping restraint kit

Adjustable Leveler —